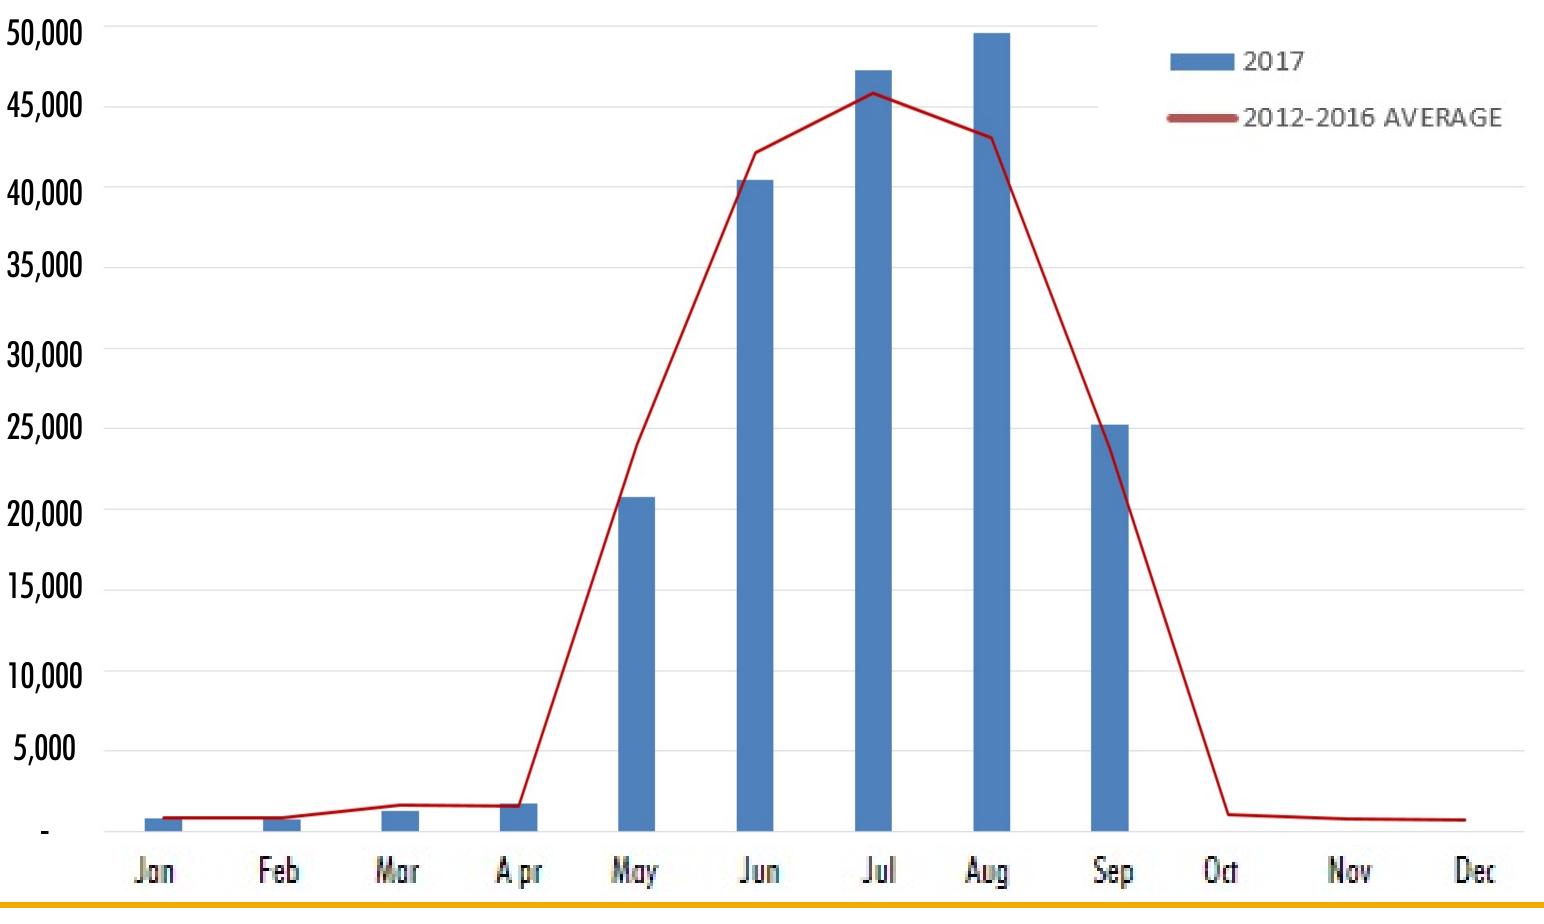

YTD overnight visitations in 5% higher than the 5

#### year average (2012-2016).

Source: Statistics Canada, CANSIM 427-0004. American and Overseas visitors only, no Canadian visitors are included.

Air Arrivals at Erik Neilson Whitehorse International Airport