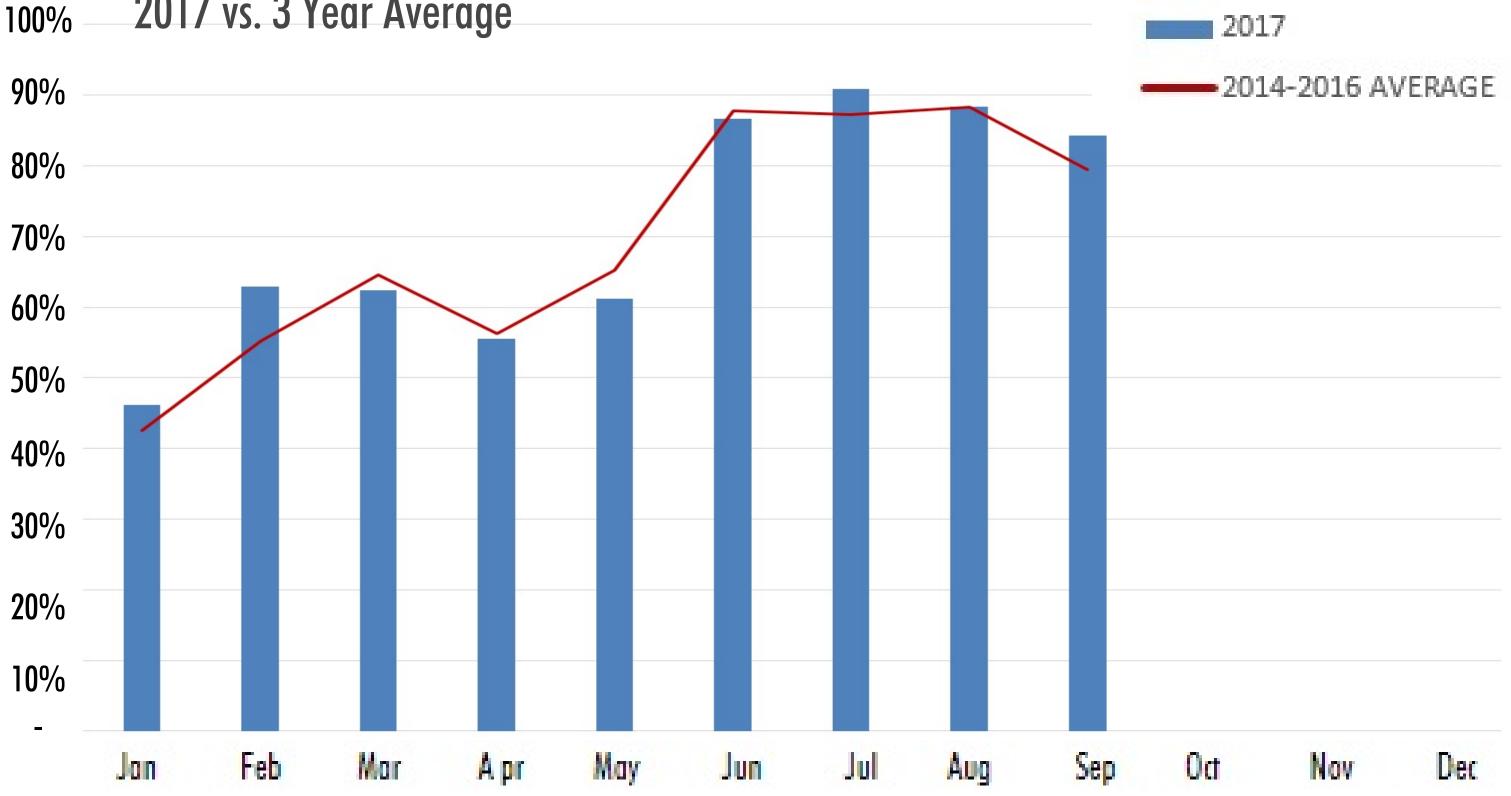

#### **Occupancy at Select Fixed Roof** Accommodation

#### YTD occupancy is 1.3 points higher than the 3 year average\* (2014-2016).

YTD Yukon occupancy rates are 3.7 points higher than national rates (67.2%).

Source: Canadian Tourism Research Institute, Hotels Trends in the Hotel Industry National Market Report; YBS, Monthly Statistics Review.

Figures represent approximately 500 rooms in Yukon and should not be generalized to the whole accommodation market. Figures are presented as an indicator only. \*2012-2013 data unavailable.