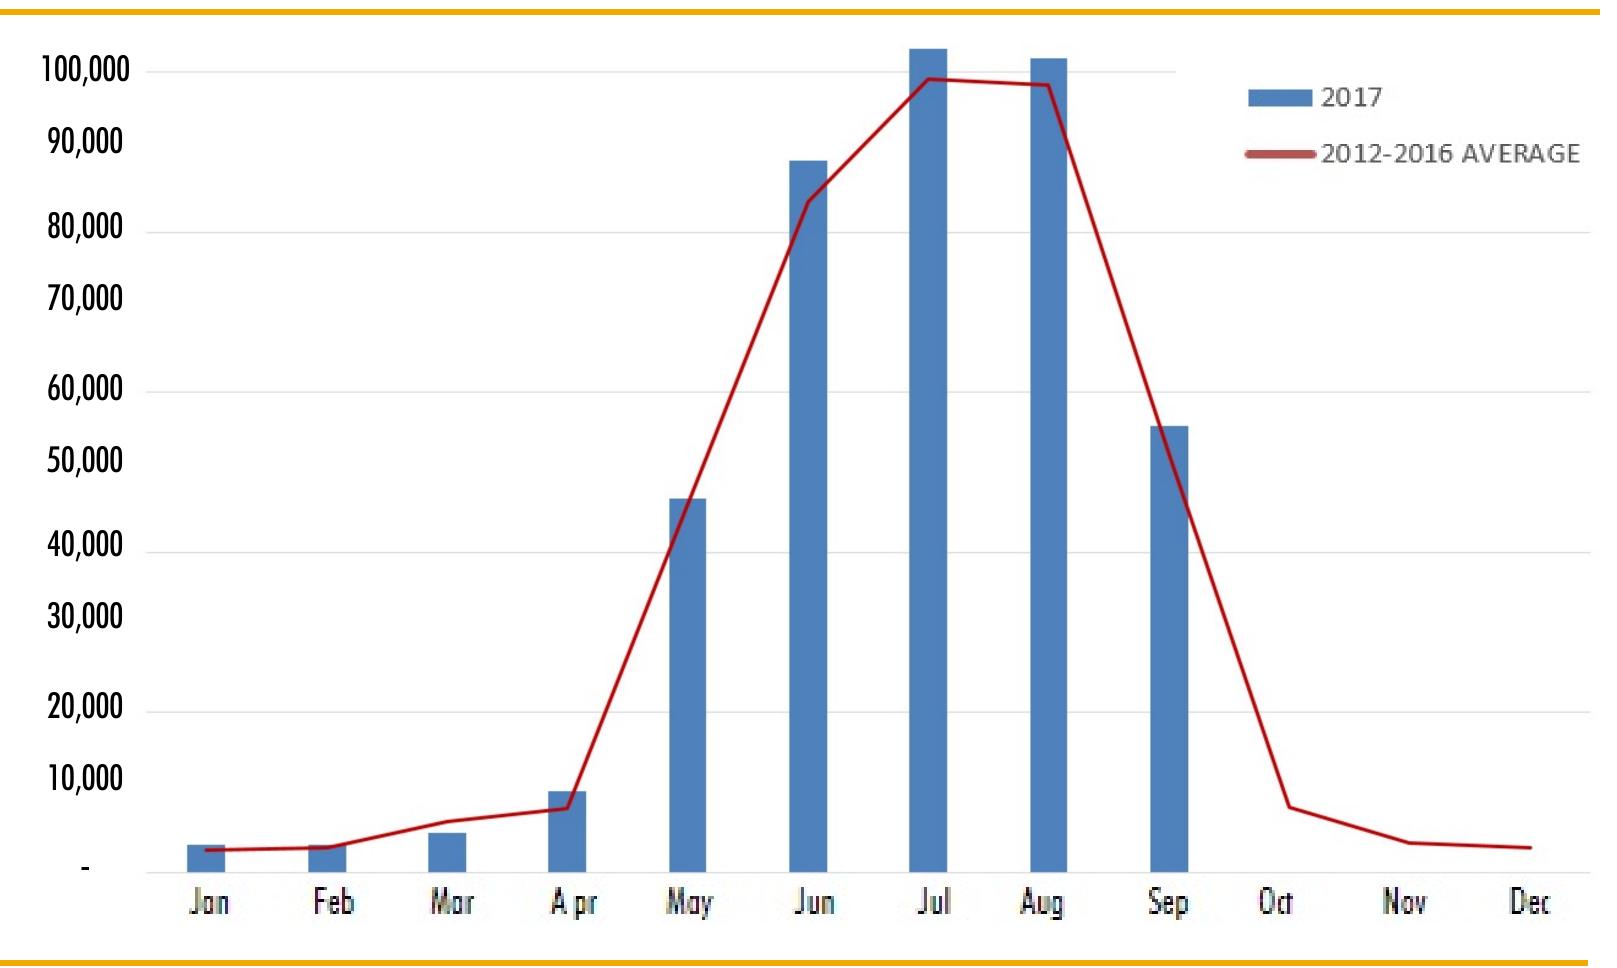

# YUKON TOURISM VISITATION REPORT

International Border Crossings (Into Yukon)

YTD border crossings are 4% higher than in 2016.

The month of September saw a 7% increase in border crossings compared to the 5 year average and a 13% increase compared to September 2016.

YTD crossings through Canadian Border Services Agency ports of entry are 5% higher than the the 5 year average (2012-2016).

Source: Statistics Canada, CANSIM 427-0001.

Excludes travellers entering Yukon via BC on the South Alaska or Stewart-Cassiar Highways, the NWT on the Dempster Highway or on domestic flights. Total includes Yukonners.