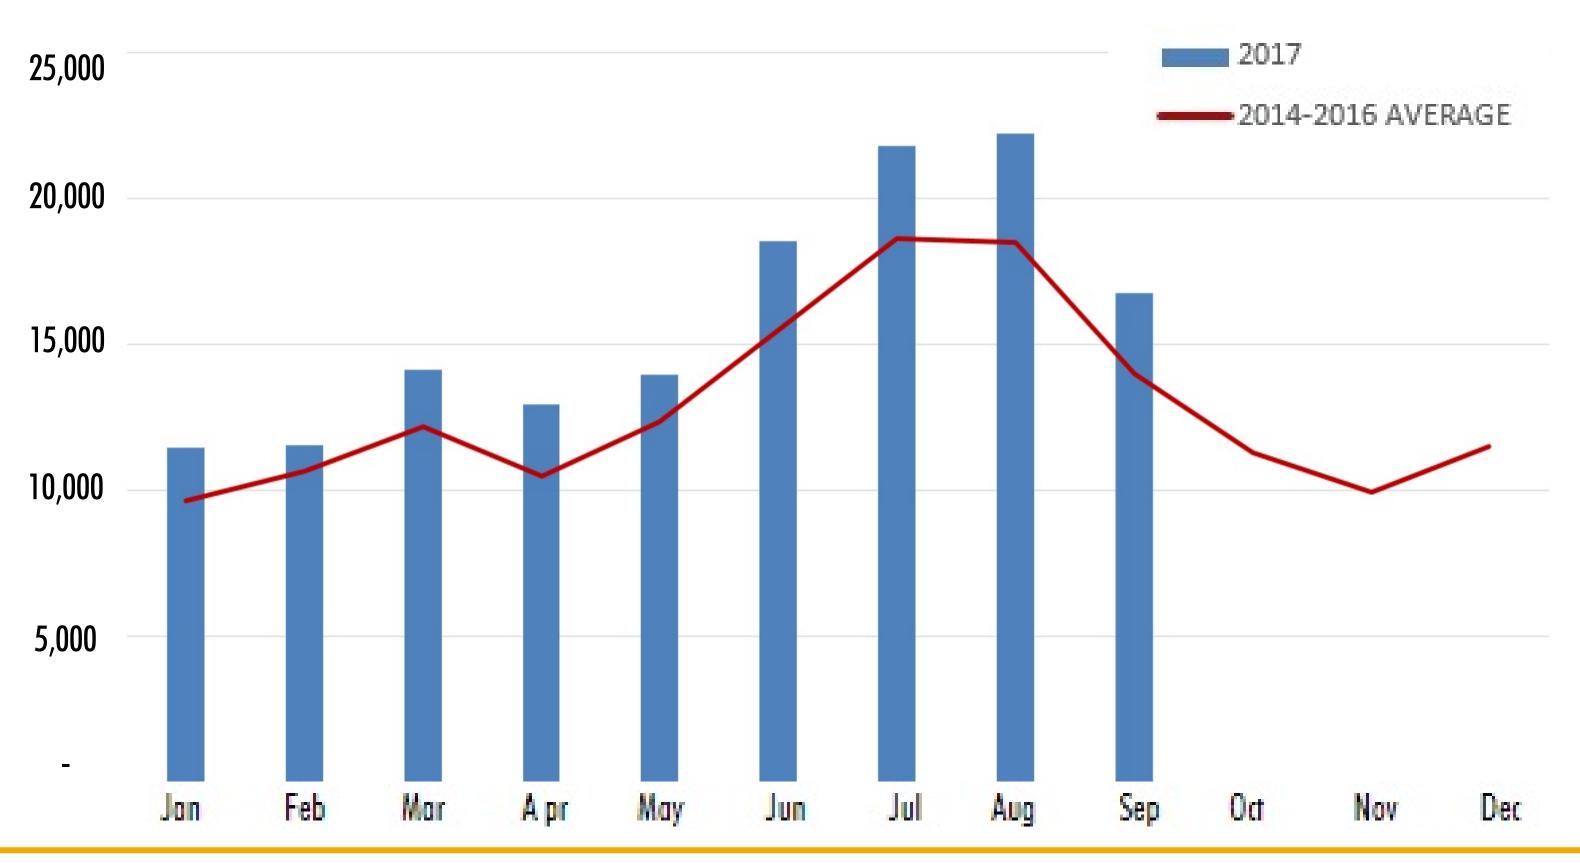

Year to date air arrivals have grown by 7% or 9,800 more passengers than the same period in 2016.

Over the last 5 years, air arrivals have grown by 24% or 27,500 more passengers than in the same period in 2013.

YTD air arrivals are 18% higher than the 5 year average (2012-2016).

Source: Government of Yukon, HPW. Includes business, pleasure and local air passenger arrivals.

2017 vs. 3 Year Average