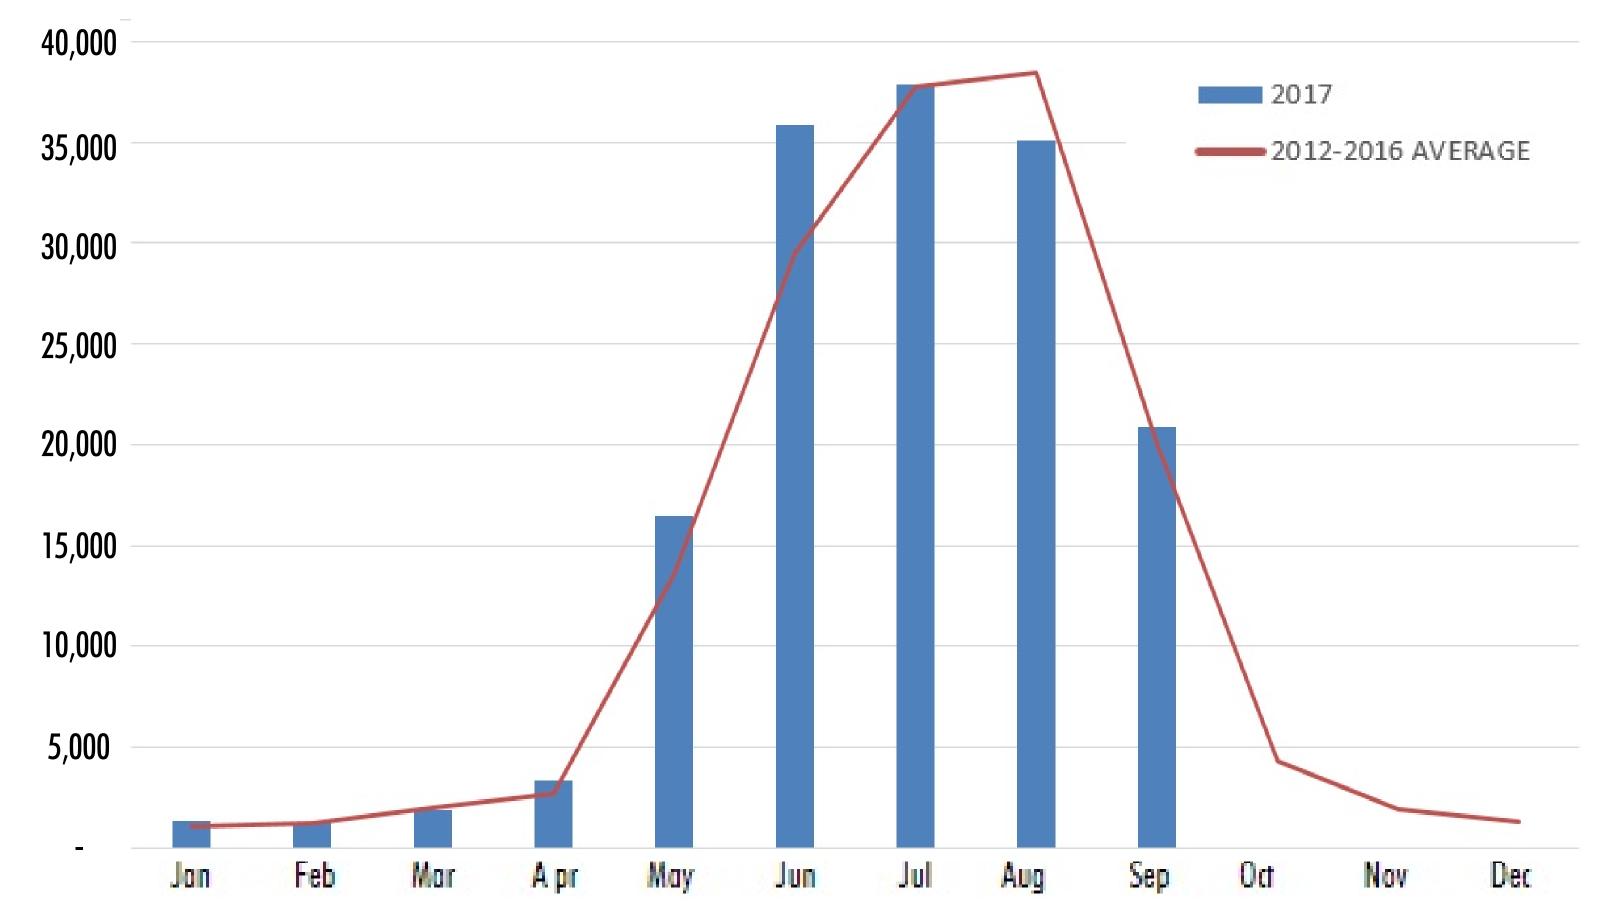

#### International Overnight Visitation (1 + Nights)

(YTD) overnight visitation for Year-to-date international visitors is 3% higher with 4,600 more visitors than the same period in 2016.

The month of September saw a 4% increase in overnight visitation compared to the 5 year average and a 6% increase compared to September 2016.

YTD overnight visitations in 5% higher than the 5

#### year average (2012-2016).

Source: Statistics Canada, CANSIM 427-0004. American and Overseas visitors only, no Canadian visitors are included.

Air Arrivals at Erik Neilson Whitehorse International Airport