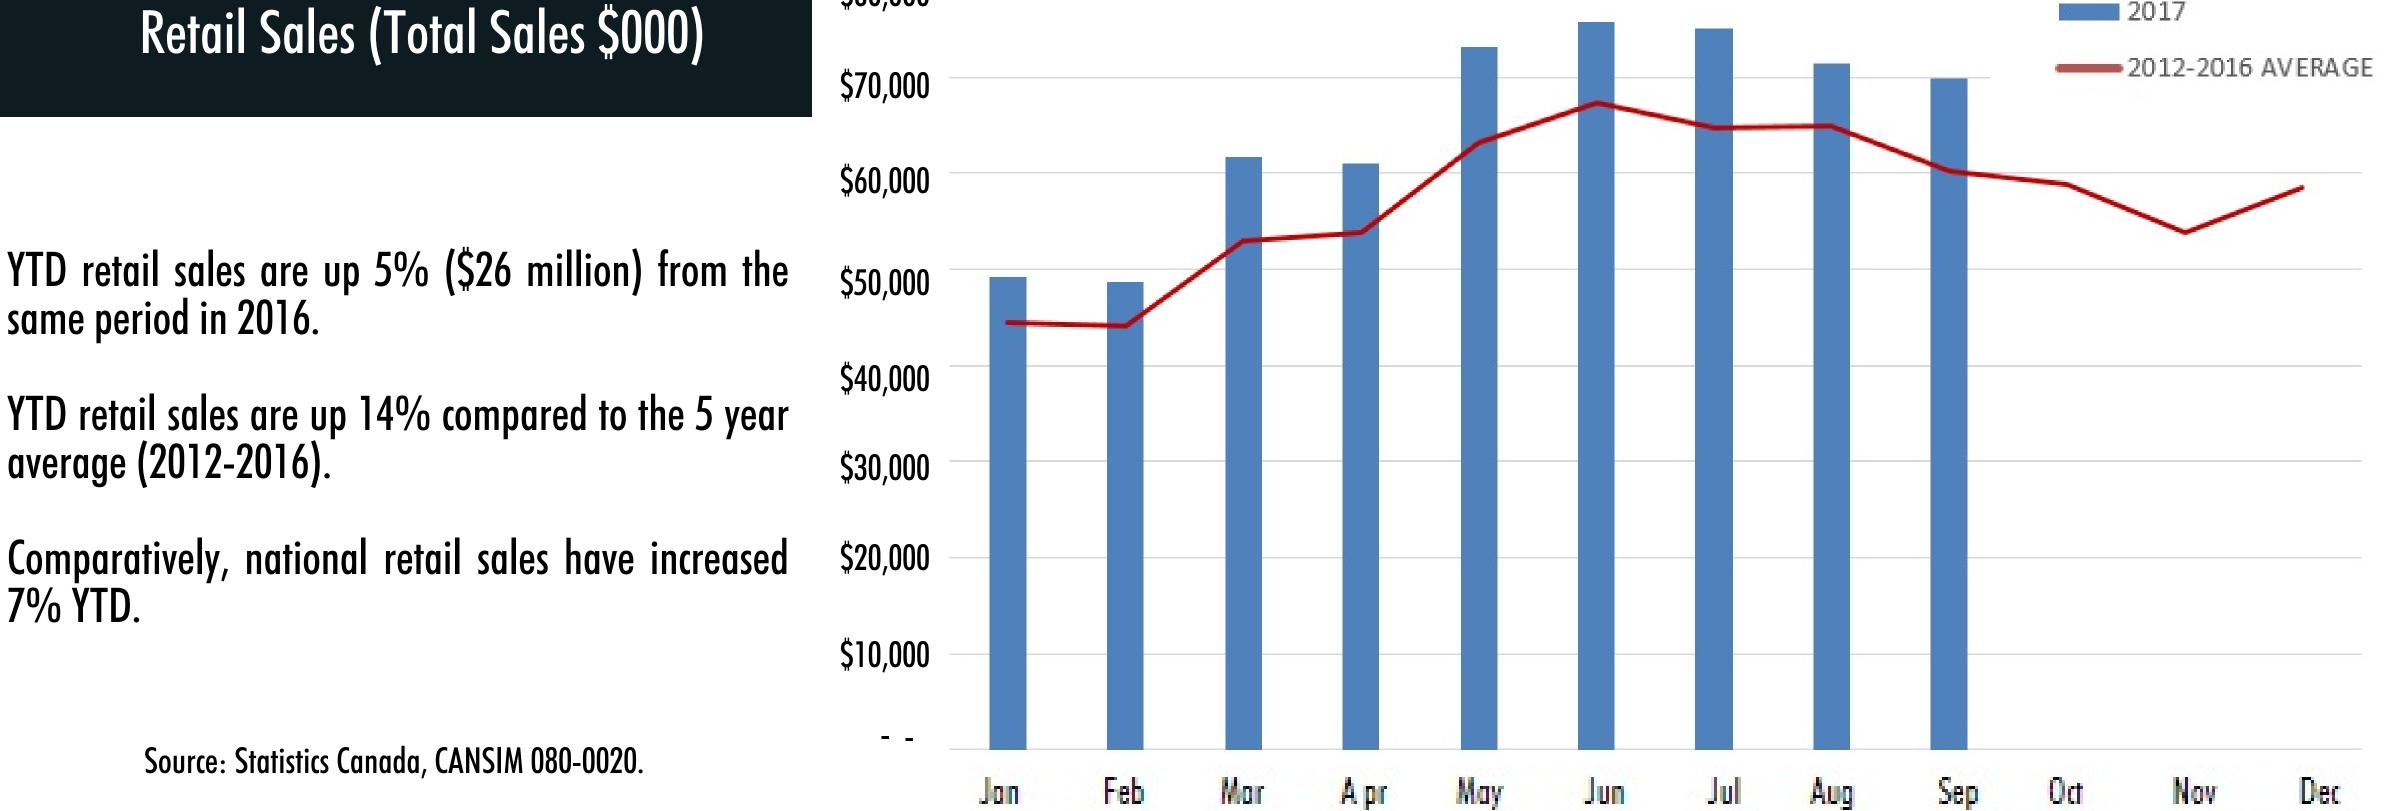

#### \$80,000

| <br> |  |
|------|--|
|      |  |
|      |  |
|      |  |
|      |  |
|      |  |
|      |  |
|      |  |
|      |  |

| W MAR         ARR         M M         M M         M M         M M         M M         M M         M M         M M         M M         M M         M M         M M         M M         M M         M M         M M         M M         M M         M M         M M         M M         M M         M M         M M         M M         M M         M M         M M         M M         M M         M M         M M         M M         M M         M M         M M         M M         M M         M M         M M         M M         M M         M M         M M         M M         M M         M M         M M         M M         M M         M M         M M         M M         M M         M M         M M         M M         M M         M M         M M         M M         M M         M M         M M         M M         M M         M M         M M         M M         M M         M M         M M         M M         M M         M M         M M         M M         M M         M M         M M         M M         M M         M M         M M         M M         M M         M M         M M         M M         M M         M M         M M         M M <thm m<="" th=""> <thm m<="" t<="" th=""><th></th><th></th><th></th><th></th><th></th><th></th><th></th><th></th><th></th><th></th><th></th><th></th><th></th><th></th><th></th><th></th><th></th><th></th><th></th><th></th><th></th><th></th><th></th></thm></thm>                                                                                                                                                                                                                                                                                                                                                                                                                                                                                                                                                                                                                                                                                 |                     |                 |           |                 |                  |                |        |                 |          |                |        |                |         |                 |          |                |        |                 |          |                 |     |                      |      |
|------------------------------------------------------------------------------------------------------------------------------------------------------------------------------------------------------------------------------------------------------------------------------------------------------------------------------------------------------------------------------------------------------------------------------------------------------------------------------------------------------------------------------------------------------------------------------------------------------------------------------------------------------------------------------------------------------------------------------------------------------------------------------------------------------------------------------------------------------------------------------------------------------------------------------------------------------------------------------------------------------------------------------------------------------------------------------------------------------------------------------------------------------------------------------------------------------------------------------------------------------------------------------------------------------------------------------------------------------------------------------------------------------------------------------------------------------------------------------------------------------------------------------------------------------------------------------------------------------------------------------------------------------------------------------------------------------------------------------------------------------------------------------------------------------------------------------------------------------------------------------------------------------------------------------------------------------------------------------------------------------------------------------------------------------------------------------------------------------------------------------------|---------------------|-----------------|-----------|-----------------|------------------|----------------|--------|-----------------|----------|----------------|--------|----------------|---------|-----------------|----------|----------------|--------|-----------------|----------|-----------------|-----|----------------------|------|
| VI $$$ 101$ $$$ 001$ $$$ 001$ $$$ 001$ $$$ 001$ $$$ 001$ $$$ 001$ $$$ 001$ $$$ 001$ $$$ 001$ $$$ 001$ $$$ 001$ $$$ 001$ $$$ 001$ $$$ 001$ $$$ 001$ $$$ 001$ $$$ 001$ $$$ 001$ $$$ 001$ $$$ 001$ $$$ 001$ $$$ 001$ $$$ 001$ $$$ 001$ $$$ 001$ $$$ 001$ $$$ 001$ $$$ 001$ $$$ 001$ $$$ 001$ $$$ 001$ $$$ 001$ $$$ 001$ $$$ 001$ $$$ 001$ $$$ 001$ $$$ 001$ $$$ 001$ $$$ 001$ $$$ 001$ $$$ 001$ $$$ 001$ $$$ 001$ $$$ 001$ $$$ 001$ $$$ 001$ $$$ 001$ $$$ 001$ $$$ 001$ $$$ 001$ $$$ 001$ $$$ 001$ $$$ 001$ $$$ 001$ $$$ 001$ $$$ 001$ $$$ 001$ $$$ 001$ $$$ 001$ $$$ 001$ $$$ 001$ $$$ 001$ $$$ 001$ $$$ 001$ $$$ 001$ $$$ 001$ $$$ 001$ $$$ 001$ $$$ 001$ $$$ 001$ $$$ 001$ $$$ 001$ $$$ 001$ $$$ 001$ $$$ 001$ $$$ 001$                                                                                                                                                                                                                                                                                                                                                                                                                                                                                                                                                                                                                                                                                                                                                                                                                                                                                                                                                                                                                                                                                                                                                                                                                                                                                                                                                                                                            | to-date             | e (YID)         | <b>IA</b> | 2               | FEB              |                | MAH    | ~~              | APF      |                | MAY    |                | nr      | Z               | JUL      |                | AUC    | (7)             | SE       | •               | 0CT | NON                  | DEC  |
| $ \left  \begin{array}{cccccccccccccccccccccccccccccccccccc$                                                                                                                                                                                                                                                                                                                                                                                                                                                                                                                                                                                                                                                                                                                                                                                                                                                                                                                                                                                                                                                                                                                                                                                                                                                                                                                                                                                                                                                                                                                                                                                                                                                                                                                                                                                                                                                                                                                                                                                                                                                                       | 9<br>C              | 6 YOY*<br>hange |           | % YOY<br>Change |                  | 6 YOY<br>1ange |        | % YOY<br>Change |          | % YOY<br>hange |        | % YOY<br>hange |         | % YOY<br>Change |          | % YOY<br>hange |        | % YOY<br>Change |          | % YOY<br>Change | 17  | 2017 % YOY<br>Change | 2017 |
|                                                                                                                                                                                                                                                                                                                                                                                                                                                                                                                                                                                                                                                                                                                                                                                                                                                                                                                                                                                                                                                                                                                                                                                                                                                                                                                                                                                                                                                                                                                                                                                                                                                                                                                                                                                                                                                                                                                                                                                                                                                                                                                                    | ITATION, b          |                 | 9         |                 |                  |                |        |                 |          |                |        |                |         |                 |          |                |        |                 |          |                 |     |                      |      |
|                                                                                                                                                                                                                                                                                                                                                                                                                                                                                                                                                                                                                                                                                                                                                                                                                                                                                                                                                                                                                                                                                                                                                                                                                                                                                                                                                                                                                                                                                                                                                                                                                                                                                                                                                                                                                                                                                                                                                                                                                                                                                                                                    | 154,169             | 3%              | 1,369     | -2%             |                  |                |        | -24%            | 3,366    |                | 16,502 | 235            | 35,888  | -1%             | 37,845   |                | 35,121 | 960             | 20,903   | 969             |     |                      |      |
| $ \                                   $                                                                                                                                                                                                                                                                                                                                                                                                                                                                                                                                                                                                                                                                                                                                                                                                                                                                                                                                                                                                                                                                                                                                                                                                                                                                                                                                                                                                                                                                                                                                                                                                                                                                                                                                                                                                                                                                                                                                                                                                                                                                                            | 134, 153            | 3%              | 1,304     | -3%             |                  |                |        | -25%            | 3,191    |                | 15,348 |                | 31,650  | -3%             | 32,209   |                | 29,675 | 1%              | 17,818   | 5%              |     |                      |      |
|                                                                                                                                                                                                                                                                                                                                                                                                                                                                                                                                                                                                                                                                                                                                                                                                                                                                                                                                                                                                                                                                                                                                                                                                                                                                                                                                                                                                                                                                                                                                                                                                                                                                                                                                                                                                                                                                                                                                                                                                                                                                                                                                    | 20,016              | 4%              | 44        | 63%             |                  | 33%            | 146    | -5%             | 175      | -9%            | 1,154  | %0             | 4,238   | 12%             | 5,636    | 3%             | 5,446  | -3%             | 3,085    | 11%             |     |                      |      |
|                                                                                                                                                                                                                                                                                                                                                                                                                                                                                                                                                                                                                                                                                                                                                                                                                                                                                                                                                                                                                                                                                                                                                                                                                                                                                                                                                                                                                                                                                                                                                                                                                                                                                                                                                                                                                                                                                                                                                                                                                                                                                                                                    | AT ERIK NEIL        | HM NOS          | ITEHORS   | E INTER         | VATIONAL         | AIRPORT        | .2     |                 |          |                |        |                |         |                 |          |                |        |                 |          | Cec             |     |                      |      |
| $ \frac{1}{10000} = 1.25346 - 1.8 - 1.8 - 1.8 - 1.2 - 1.2 - 1.2 - 1.2 - 1.2 - 1.2 - 1.3 - 1.2 - 1.3 - 1.3 - 1.2 - 1.3 - 1.3 - 1.3 - 1.3 - 1.3 - 1.3 - 1.3 - 1.3 - 1.3 - 1.3 - 1.3 - 1.3 - 1.3 - 1.3 - 1.3 - 1.3 - 1.3 - 1.3 - 1.3 - 1.3 - 1.3 - 1.3 - 1.3 - 1.3 - 1.3 - 1.3 - 1.3 - 1.3 - 1.3 - 1.3 - 1.3 - 1.3 - 1.3 - 1.3 - 1.3 - 1.3 - 1.3 - 1.3 - 1.3 - 1.3 - 1.3 - 1.3 - 1.3 - 1.3 - 1.3 - 1.3 - 1.3 - 1.3 - 1.3 - 1.3 - 1.3 - 1.3 - 1.3 - 1.3 - 1.3 - 1.3 - 1.3 - 1.3 - 1.3 - 1.3 - 1.3 - 1.3 - 1.3 - 1.3 - 1.3 - 1.3 - 1.3 - 1.3 - 1.3 - 1.3 - 1.3 - 1.3 - 1.3 - 1.3 - 1.3 - 1.3 - 1.3 - 1.3 - 1.3 - 1.3 - 1.3 - 1.3 - 1.3 - 1.3 - 1.3 - 1.3 - 1.3 - 1.3 - 1.3 - 1.3 - 1.3 - 1.3 - 1.3 - 1.3 - 1.3 - 1.3 - 1.3 - 1.3 - 1.3 - 1.3 - 1.3 - 1.3 - 1.3 - 1.3 - 1.3 - 1.3 - 1.3 - 1.3 - 1.3 - 1.3 - 1.3 - 1.3 - 1.3 - 1.3 - 1.3 - 1.3 - 1.3 - 1.3 - 1.3 - 1.3 - 1.3 - 1.3 - 1.3 - 1.3 - 1.3 - 1.3 - 1.3 - 1.3 - 1.3 - 1.3 - 1.3 - 1.3 - 1.3 - 1.3 - 1.3 - 1.3 - 1.3 - 1.3 - 1.3 - 1.3 - 1.3 - 1.3 - 1.3 - 1.3 - 1.3 - 1.3 - 1.3 - 1.3 - 1.3 - 1.3 - 1.3 - 1.3 - 1.3 - 1.3 - 1.3 - 1.3 - 1.3 - 1.3 - 1.3 - 1.3 - 1.3 - 1.3 - 1.3 - 1.3 - 1.3 - 1.3 - 1.3 - 1.3 - 1.3 - 1.3 - 1.3 - 1.3 - 1.3 - 1.3 - 1.3 - 1.3 - 1.3 - 1.3 - 1.3 - 1.3 - 1.3 - 1.3 - 1.3 - 1.3 - 1.3 - 1.3 - 1.3 - 1.3 - 1.3 - 1.3 - 1.3 - 1.3 - 1.3 - 1.3 - 1.3 - 1.3 - 1.3 - 1.3 - 1.3 - 1.3 - 1.3 - 1.3 - 1.3 - 1.3 - 1.3 - 1.3 - 1.3 - 1.3 - 1.3 - 1.3 - 1.3 - 1.3 - 1.3 - 1.3 - 1.3 - 1.3 - 1.3 - 1.3 - 1.3 - 1.3 - 1.3 - 1.3 - 1.3 - 1.3 - 1.3 - 1.3 - 1.3 - 1.3 - 1.3 - 1.3 - 1.3 - 1.3 - 1.3 - 1.3 - 1.3 - 1.3 - 1.3 - 1.3 - 1.3 - 1.3 - 1.3 - 1.3 - 1.3 - 1.3 - 1.3 - 1.3 - 1.3 - 1.3 - 1.3 - 1.3 - 1.3 - 1.3 - 1.3 - 1.3 - 1.3 - 1.3 - 1.3 - 1.3 - 1.3 - 1.3 - 1.3 - 1.3 - 1.3 - 1.3 - 1.3 - 1.3 - 1.3 - 1.3 - 1.3 - 1.3 - 1.3 - 1.3 - 1.3 - 1.3 - 1.3 - 1.3 - 1.3 - 1.3 - 1.3 - 1.3 - 1.3 - 1.3 - 1.3 - 1.3 - 1.3 - 1.3 - 1.3 - 1.3 - 1.3 - 1.3 - 1.3 - 1.3 - 1.3 - 1.3 - 1.3 - 1.3 - 1.3 - 1.3 - 1.3 - 1.3 - 1.3 - 1.3 - 1.3 - 1.3 - 1.3 - 1.3 - 1.3 - 1.3 - 1.3 - 1.3 - 1.3 - 1.3 - 1.3 - 1.3 - 1.3 - 1.3 - 1.3 - 1.3 - 1.3 - 1.3 - 1.3 - 1.3 - 1.3$ | 143,327             | 100             | 11,461    |                 | 11,532           |                | 14,135 |                 | 12,924   |                | 13,934 | 7.50           | 18,549  | 7%              | 21,796   |                | 22,240 | 11%             | 16,756   | 14%             |     |                      |      |
| i         62.9%         20.5         62.4%         0.0         55.5%         -1.8         61.2%         4.2         86.7%         4.3         90.9%         3.7         88.4%         -1.5         84.3%           N) <sup>1</sup> 3,413         4%         5,014         -30%         10,211         33%         46,780         -2%         88,967         2%         102,977         7%         101,836         3%         55,818           6         1,964         -17%         3,017         -20%         4,852         5%         31,145         4%         66,282         0%         7%         101,836         3%         55,818           6         1,964         -17%         3,017         -20%         4,852         5%         31,145         4%         15,601         6%         75,61         7%         17,142         19%         5,518           6         98         2.95%         1145         6,100         3%         10,038         10%         75,63         0%         38,160           7         1,351         22%         1,369         3%         10,038         10%         17,451         19%         8,011           7         1,563         1,563                                                                                                                                                                                                                                                                                                                                                                                                                                                                                                                                                                                                                                                                                                                                                                                                                                                                                                                                                  | T SELECT FIX        | ED ROOF         | ACCOMIN   | <b>10DATIO</b>  | INS <sup>3</sup> |                |        | -               |          |                |        |                |         |                 |          |                |        |                 |          |                 |     |                      |      |
| $ \begin{array}{ c c c c c c c c c c c c c c c c c c c$                                                                                                                                                                                                                                                                                                                                                                                                                                                                                                                                                                                                                                                                                                                                                                                                                                                                                                                                                                                                                                                                                                                                                                                                                                                                                                                                                                                                                                                                                                                                                                                                                                                                                                                                                                                                                                                                                                                                                                                                                                                                            | 70.9%               |                 | 46.2%     |                 | 20000            |                | 62.4%  | 0.0             | 55.5%    |                |        |                | 86.7%   | 4.3             | %6.06    |                | 88.4%  | -1.5            | 84.3%    | 1.8             |     |                      |      |
|                                                                                                                                                                                                                                                                                                                                                                                                                                                                                                                                                                                                                                                                                                                                                                                                                                                                                                                                                                                                                                                                                                                                                                                                                                                                                                                                                                                                                                                                                                                                                                                                                                                                                                                                                                                                                                                                                                                                                                                                                                                                                                                                    | AL BORDER C         | ROSSING         | SS (INTO  |                 | ţ                |                |        |                 |          | <u>.</u>       |        |                |         |                 |          | о              |        |                 |          |                 |     |                      |      |
|                                                                                                                                                                                                                                                                                                                                                                                                                                                                                                                                                                                                                                                                                                                                                                                                                                                                                                                                                                                                                                                                                                                                                                                                                                                                                                                                                                                                                                                                                                                                                                                                                                                                                                                                                                                                                                                                                                                                                                                                                                                                                                                                    | 418,423             |                 | 3,407     | -6%             |                  |                |        |                 | 10,211   |                | t6,780 | 0.000          | 88,967  | 2%              | 102,977  |                | 01,836 | 3%              | 55,818   | 13%             |     |                      |      |
|                                                                                                                                                                                                                                                                                                                                                                                                                                                                                                                                                                                                                                                                                                                                                                                                                                                                                                                                                                                                                                                                                                                                                                                                                                                                                                                                                                                                                                                                                                                                                                                                                                                                                                                                                                                                                                                                                                                                                                                                                                                                                                                                    | 295,765             |                 | 2,102     | -16%            |                  |                |        | -20%            | 4,852    | and the second | 31,145 |                | 66,282  | %0              | 74,591   |                | 73,652 | %0              | 38,160   | 7%              |     |                      |      |
| 6         98         29%         176         -18%         278         11%         6,100         3%         10,038         10%         11,042         -3%         8,001           (INTO VUKON) <sup>5</sup>                                                                                                                                                                                                                                                                                                                                                                                                                                                                                                                                                                                                                                                                                                                                                                                                                                                                                                                                                                                                                                                                                                                                                                                                                                                                                                                                                                                                                                                                                                                                                                                                                                                                                                                                                                                                                                                                                                                         |                     | 13%             | 1,251     | 15%             |                  |                |        | -43%            | 5,081    |                | 9,535  | 1753           | 12,601  | 6%              | 17,878   |                | 17,142 | 19%             | 9,657    | 24%             |     |                      |      |
| (INTO VUKON) <sup>5</sup> (Into VUKO                                                                                                                                                                                                                                                                                                                                                                                                                                                                       | 46,295              | 6%              | 54        | 86%             |                  | 29%            |        | -18%            | 278      |                | 6,100  |                | 10,038  | 10%             | 10,508   |                | 11,042 | -3%             | 8,001    | 30%             |     |                      |      |
| 1         7%         808         -30%         776 <sup>3</sup> -26%         1,764         -8%         20,743         -6%         40,432         4%         49,573         21%         25,258           15         5%         \$49,169         2%         \$48,701         0%         \$61,750 <sup>3</sup> 9%         \$61,020         0%         \$73,195         8%         \$75,783 <sup>3</sup> 7%         \$71,489         3%         \$69,918                                                                                                                                                                                                                                                                                                                                                                                                                                                                                                                                                                                                                                                                                                                                                                                                                                                                                                                                                                                                                                                                                                                                                                                                                                                                                                                                                                                                                                                                                                                                                                                                                                                                                | ERNATIONAL          | BORDE           | R CROSSII | NGS (INT        | O YUKON)         | 2              |        |                 |          |                |        |                |         |                 |          |                |        |                 |          |                 |     |                      |      |
| 45 5% \$49,169 2% \$48,701 0% \$61,750 <sup>2</sup> 9% \$61,020 0% \$73,195 8% \$75,783 <sup>2</sup> 7% \$75,120 11% \$71,489 -3% \$69,918                                                                                                                                                                                                                                                                                                                                                                                                                                                                                                                                                                                                                                                                                                                                                                                                                                                                                                                                                                                                                                                                                                                                                                                                                                                                                                                                                                                                                                                                                                                                                                                                                                                                                                                                                                                                                                                                                                                                                                                         | 187,871             | 7%              | 808       | -30%            |                  |                |        | -17%            | 1,764    |                |        |                | 40,432  | 4%              | 47,254   |                | 49,573 | 21%             | 25,258   | 15%             |     |                      |      |
| 5% \$49,169 2% \$48,701 0% \$61,750 <sup>2</sup> 9% \$61,020 0% \$73,195 8% \$75,783 <sup>2</sup> 7% \$75,120 11% \$71,489 -3% \$69,918                                                                                                                                                                                                                                                                                                                                                                                                                                                                                                                                                                                                                                                                                                                                                                                                                                                                                                                                                                                                                                                                                                                                                                                                                                                                                                                                                                                                                                                                                                                                                                                                                                                                                                                                                                                                                                                                                                                                                                                            | \$000) <sup>6</sup> |                 |           |                 |                  |                |        |                 |          |                |        |                |         |                 |          |                |        |                 |          |                 |     |                      |      |
|                                                                                                                                                                                                                                                                                                                                                                                                                                                                                                                                                                                                                                                                                                                                                                                                                                                                                                                                                                                                                                                                                                                                                                                                                                                                                                                                                                                                                                                                                                                                                                                                                                                                                                                                                                                                                                                                                                                                                                                                                                                                                                                                    | \$586,145           |                 | 49,169    |                 | \$48,701         |                | 51,750 |                 | \$61,020 |                | 73,195 |                | 75,783* |                 | \$75,120 |                | 71,489 |                 | \$69,918 | 6%              |     |                      |      |

<sup>1</sup> Source: Statistics Canada, CANSIM 427-0004. Excludes Candian visitors.<sup>2</sup> Source: Government of Yukon, HPW. Includes local air passender arrivals.<sup>3</sup> Source: Canadian Tourism Research Institute. Figures represent approx. 500 rooms in Yukon only.<sup>4/5</sup> Source: Statistics Canada, CANSIM 427-0001. Excludes travellers entering Yukon via BC by land, the NWT by land or domestic flights. <sup>6</sup> Source: Statistics Canada, CANSIM 080-0020.<sup>3</sup> Adjusted, September 2017.