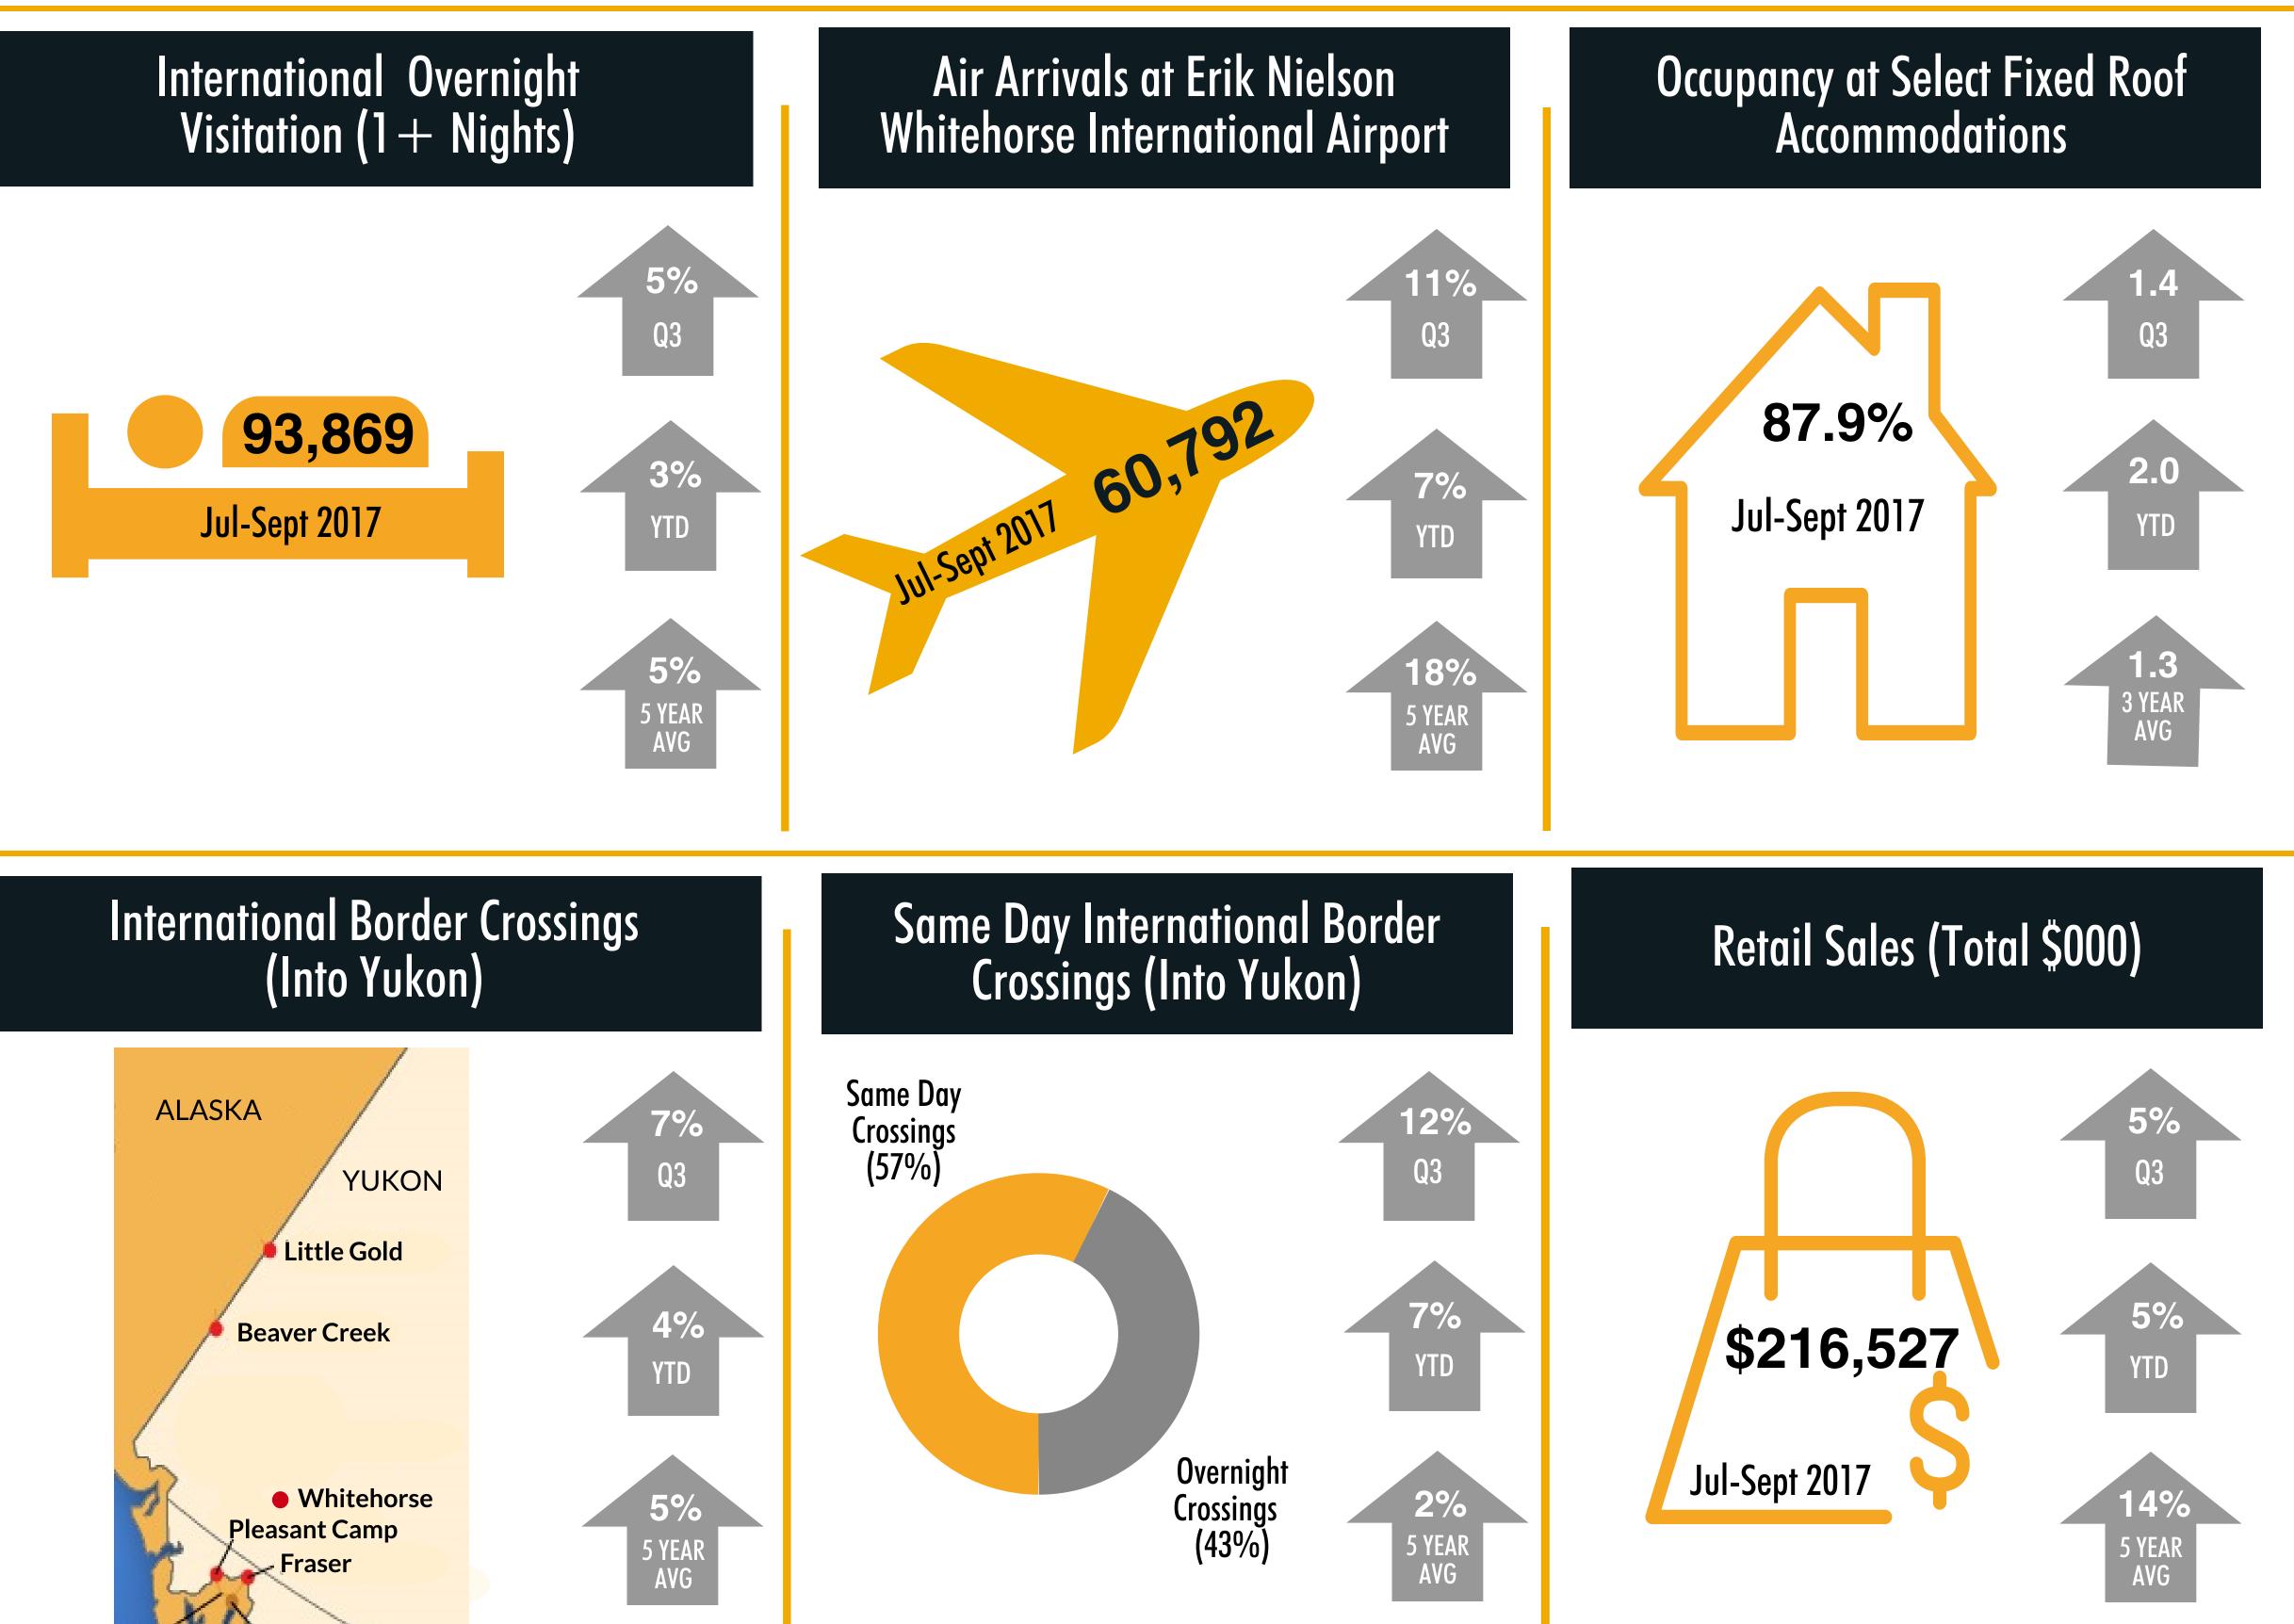

## Q3 HIGHLIGHTS: JUL - SEPT 2017

#### International Overnight Visitation (1 + Nights)

(YTD) overnight visitation for Year-to-date international visitors is 3% higher with 4,600 more visitors than the same period in 2016.

The month of September saw a 4% increase in overnight visitation compared to the 5 year average and a 6% increase compared to September 2016.

YTD overnight visitations in 5% higher than the 5

#### year average (2012-2016).

Source: Statistics Canada, CANSIM 427-0004. American and Overseas visitors only, no Canadian visitors are included.

Air Arrivals at Erik Neilson Whitehorse International Airport

Year to date air arrivals have grown by 7% or 9,800 more passengers than the same period in 2016.

Over the last 5 years, air arrivals have grown by 24% or 27,500 more passengers than in the same period in 2013.

YTD air arrivals are 18% higher than the 5 year average (2012-2016).

Source: Government of Yukon, HPW. Includes business, pleasure and local air passenger arrivals.

2017 vs. 3 Year Average

#### **Occupancy at Select Fixed Roof** Accommodation

#### YTD occupancy is 1.3 points higher than the 3 year average\* (2014-2016).

YTD Yukon occupancy rates are 3.7 points higher than national rates (67.2%).

Source: Canadian Tourism Research Institute, Hotels Trends in the Hotel Industry National Market Report; YBS, Monthly Statistics Review.

Figures represent approximately 500 rooms in Yukon and should not be generalized to the whole accommodation market. Figures are presented as an indicator only. \*2012-2013 data unavailable.

# YUKON TOURISM VISITATION REPORT

International Border Crossings (Into Yukon)

YTD border crossings are 4% higher than in 2016.

The month of September saw a 7% increase in border crossings compared to the 5 year average and a 13% increase compared to September 2016.

YTD crossings through Canadian Border Services Agency ports of entry are 5% higher than the the 5 year average (2012-2016).

Source: Statistics Canada, CANSIM 427-0001.

Excludes travellers entering Yukon via BC on the South Alaska or Stewart-Cassiar Highways, the NWT on the Dempster Highway or on domestic flights. Total includes Yukonners.

#### Same Day International Border Crossings (Into Yukon)

YTD same day border crossings are 7% higher than 2016.

The month of August saw a 15% increase in same day border crossings compared to the 5 year average and a 21% increase compared to August 2016.

YTD same day border crossings are 2% higher than the 5 year average.

Source: Statistics Canada, CANSIM 427-0001.

Excludes travellers entering Yukon via BC on the South Alaska or Stewart-Cassiar Highways, the NWT on the Dempster Highway or on domestic flights.