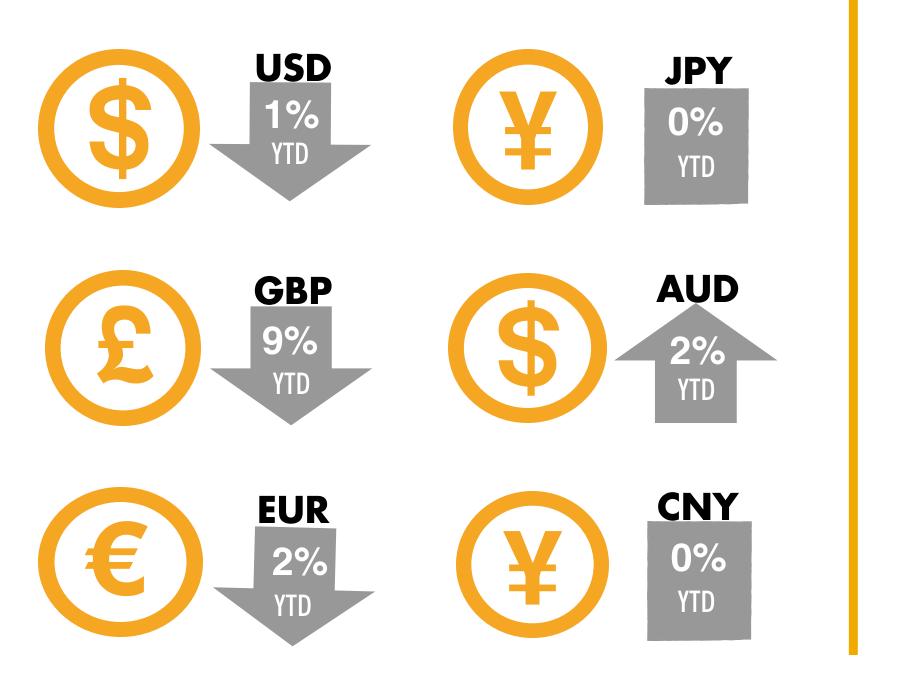

## KO Ν LARGER THAN LIFE

# YUKON TOURISM VISITATION REPORT JAN - SEPT 2017

PLUS GRAND QUE NATURE

## Q3 HIGHLIGHTS: JUL - SEPT 2017



#### Exchange Rates (For CAD)



#### **Consumer Confidence in Canada**







Source: Conference Board of Canada, Index of Consumer Confidence

## K O Ν LARGER THAN LIFE

# YUKON TOURISM VISITATION REPORT JANESEPT 2017

PLUS GRAND QUE NATURE

## YEAR-TO-DATE VS. 5 YEAR AVERAGE

#### International Overnight Visitation (1 + Nights)

(YTD) overnight visitation for Year-to-date international visitors is 3% higher with 4,600 more visitors than the same period in 2016.

The month of September saw a 4% increase in overnight visitation compared to the 5 year average and a 6% increase compared to September 2016.

YTD overnight visitations in 5% higher than the 5



#### year average (2012-2016).

Source: Statistics Canada, CANSIM 427-0004. American and Overseas visitors only, no Canadian visitors are included.

Air Arrivals at Erik Neilson Whitehorse International Airp